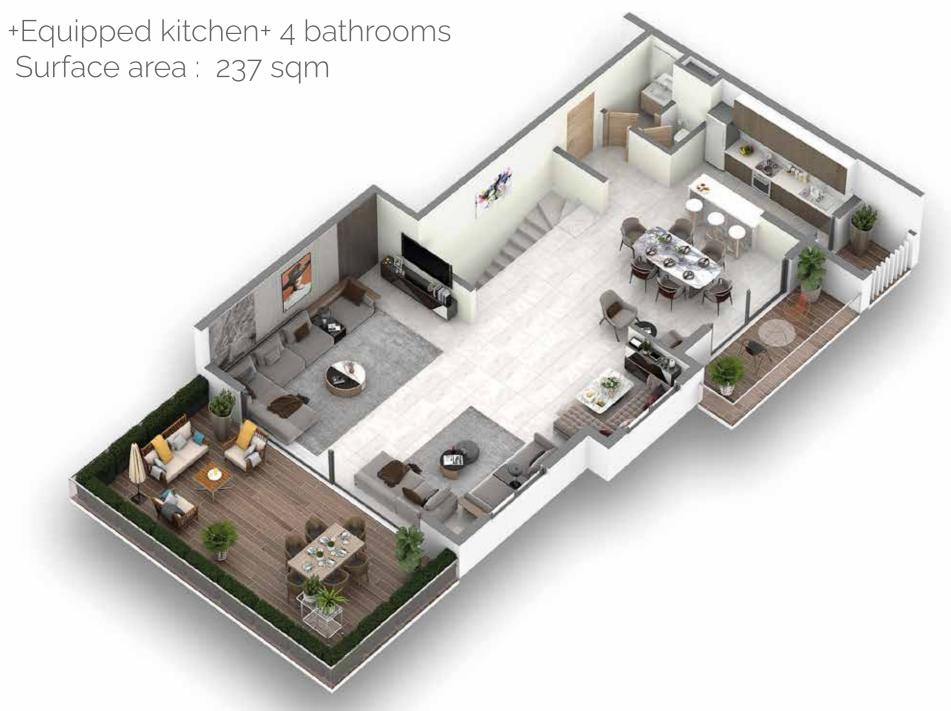

## Three bedrooms

+Equipped kitchen+ 3 bathrooms Surface area: 237 sqm

GROUND FLOOR PLAN

FLOOR PLAN