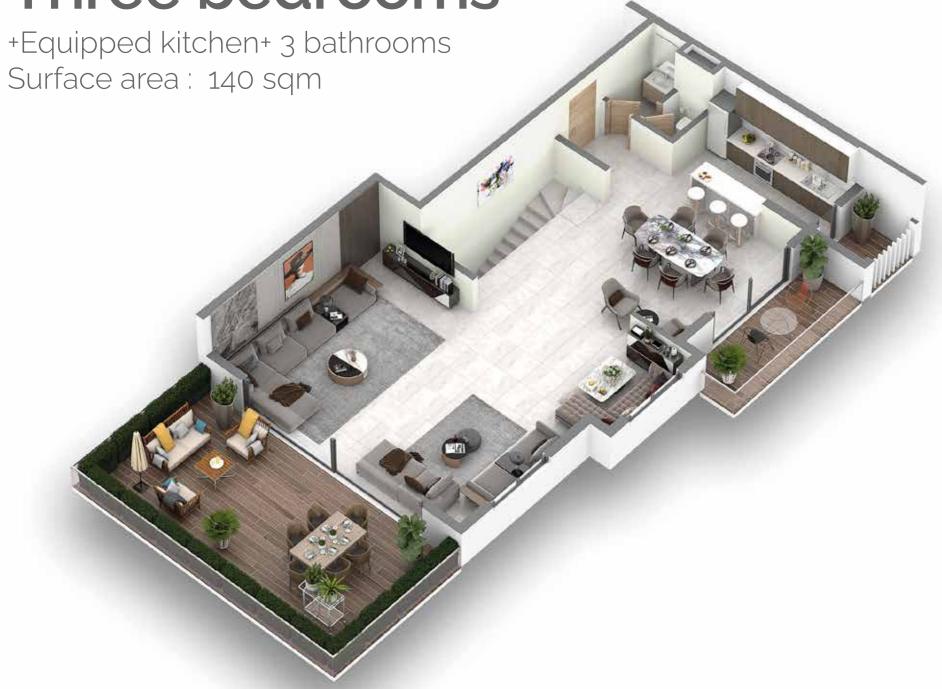

# Three bedrooms

+Equipped kitchen+ 3 bathrooms Surface area : from 133 to 136 sqm