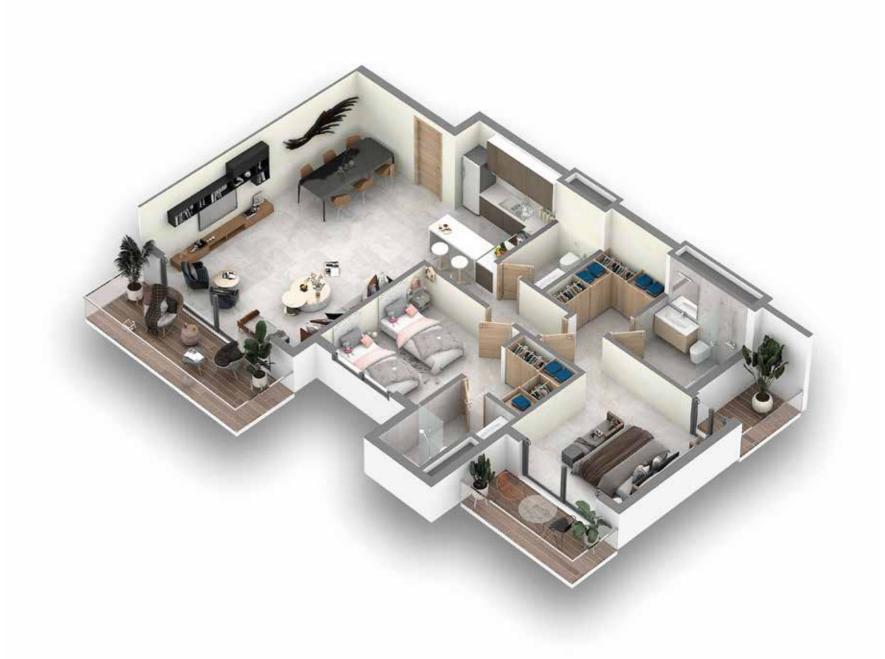

# Three bedrooms

+Equipped kitchen+ 3 bathrooms Surface area : from 133 to 136 sqm

## Three bedrooms

+Equipped kitchen+ 3 bathrooms Surface area: 237 sqm

GROUND FLOOR PLAN

FLOOR PLAN