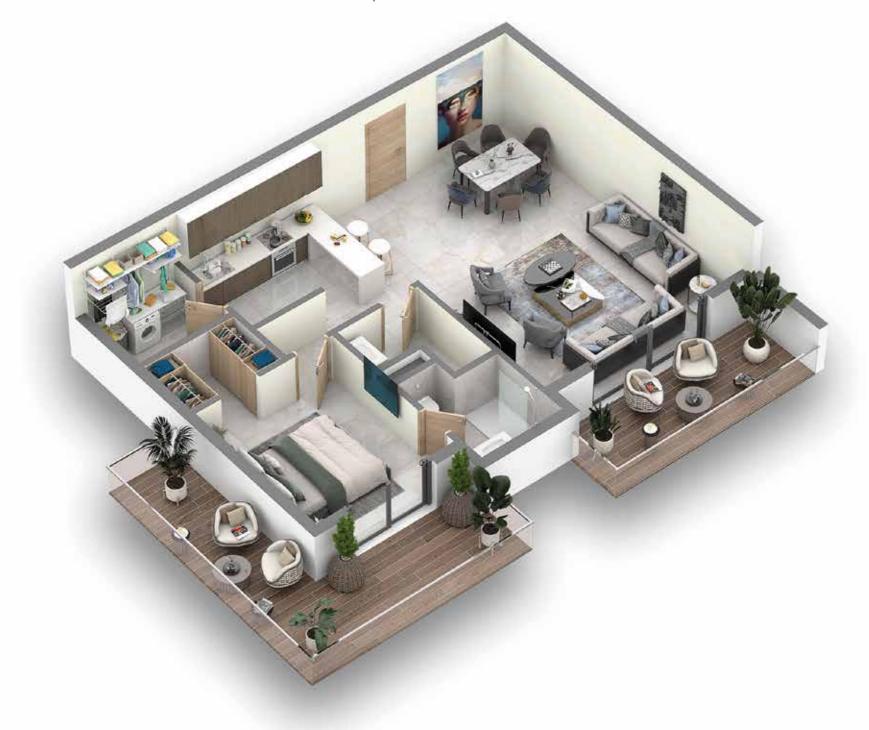

## One bedroom

+Equipped kitchen+ 1 bathroom Surface area : from 67 to 82 sqm

# TWO bedrooms

+Equipped kitchen+ 2 bathrooms Surface area: 108 sqm

# Three bedrooms

+Equipped kitchen+ 3 bathrooms Surface area : from 133 to 136 sqm