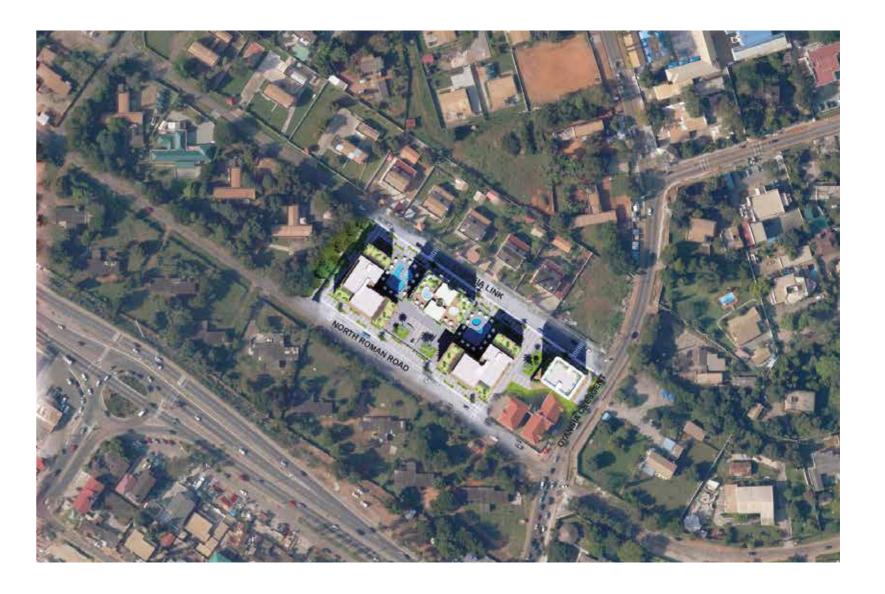

## **MASTER PLAN**

Surrounded with open space, yards and swimming pools, The Place spreads over 1 hectare surface area and comprises four towers that are perfectly laid out to let all properties enjoy the surrounding environment.

## **LOCATION PLAN**

The Place sits at the heart of the Roman Ridge neighborhood in the South West of Accra. With easy access to the city's key artilleries, residents will enjoy the best of both worlds: quiet and convenience.