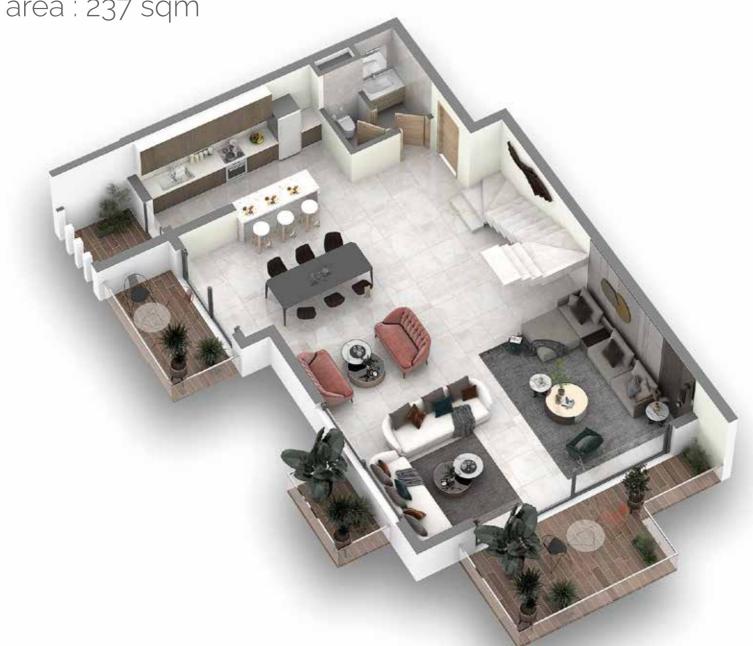

## Three bedrooms

+Equipped kitchen+ 3 bathrooms Surface area: 237 sqm

GROUND FLOOR PLAN

FLOOR PLAN