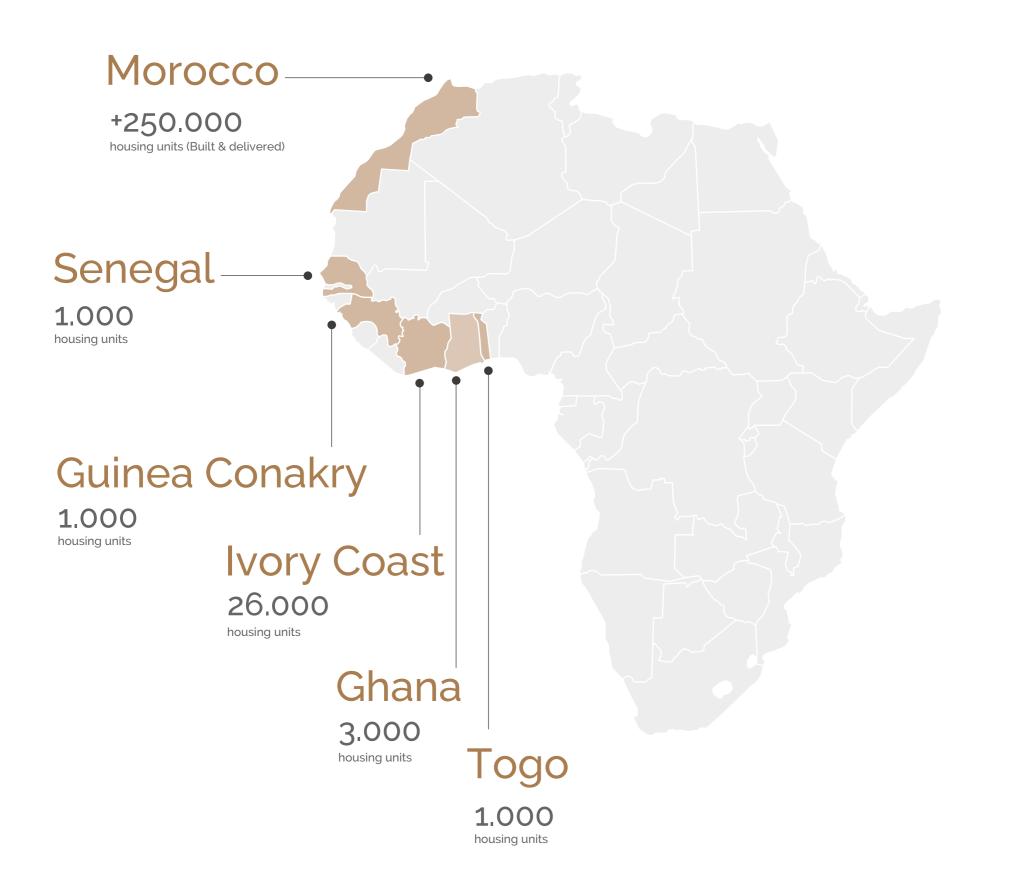

## ADDOHA, KEY FIGURES

Addoha has foothold in Morocco, Senegal, Ivory Coast, Guinea Conakry, Togo and Ghana. It has built 270,000 housing units and made home ownership dream accessible to many. Currently, 135,000 housing units are under way across many countries in Africa to meet growing demand.