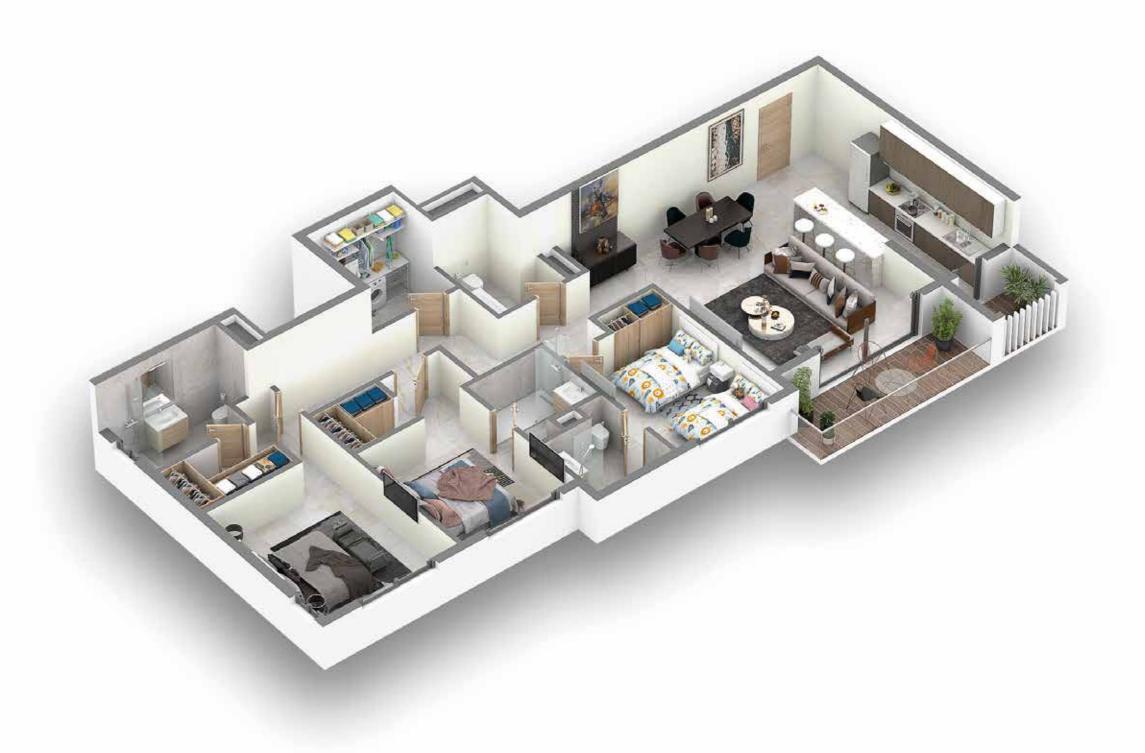

# Three bedrooms

+Equipped kitchen+ 3 bathrooms Surface area : from 133 to 136 sqm