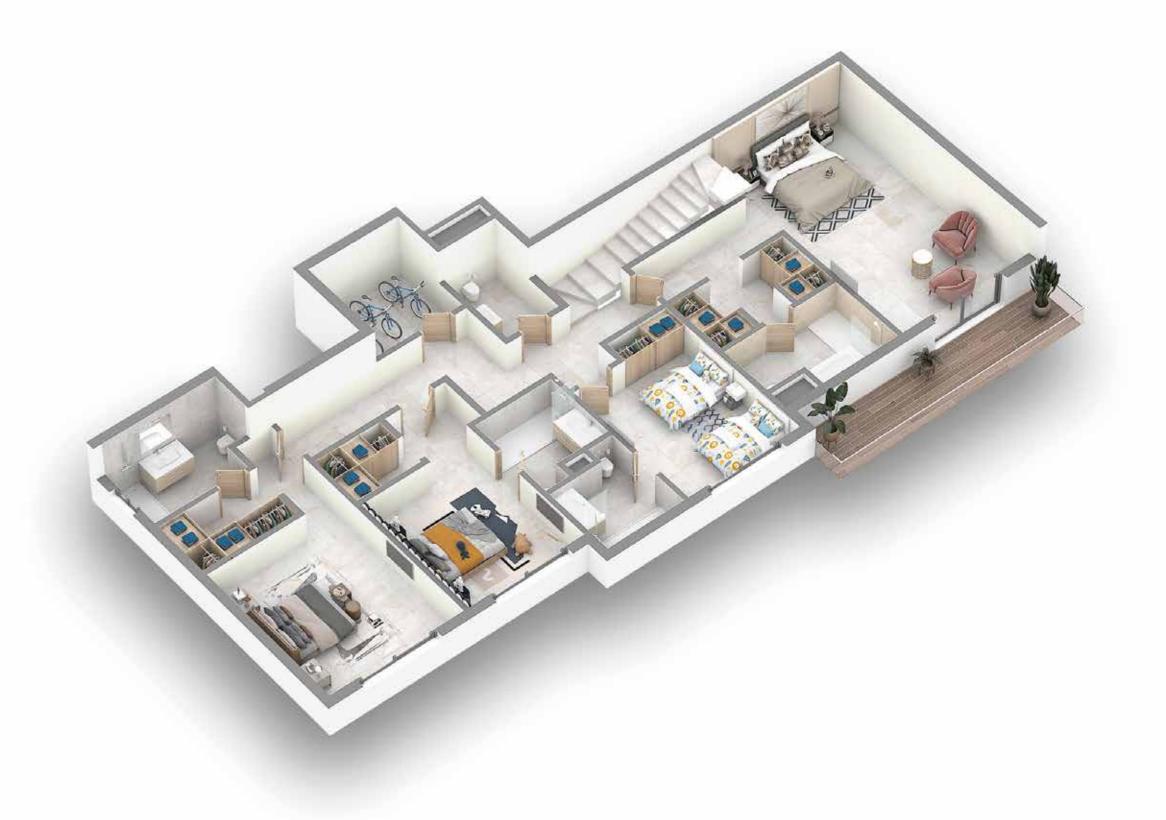

r feel even more sublime, thanks to abundance of natural light.

# ENCHANTING INTERIOR DESIGN

Every detail, every corner and every piece across properties are meticulously selected with taste and purpose. The interior of each property bears the seal of urban refinement at its finest, giving you the ultimate lifestyle to feel right at home.



## One bedroom

+Equipped kitchen+ 1 bathroom Surface area : from 67 to 82 sqm



# TWO bedrooms

+Equipped kitchen+ 2 bathrooms Surface area: 108 sqm





# Three bedrooms

+Equipped kitchen+ 3 bathrooms Surface area : from 133 to 136 sqm





# Duplex

## Three bedrooms

+Equipped kitchen+ 3 bathrooms Surface area: 237 sqm



GROUND FLOOR PLAN



FLOOR PLAN

# Duplex

Three bedrooms





GROUND FLOOR PLAN

FLOOR PLAN

# Duplex

## Four bedrooms





GROUND FLOOR PLAN

FLOOR PLAN





#### COMMUNITY NAME:

THE PLACE

#### **LOCATION:**

ROMAN RIDGE, ACCRA

#### PROPERTIES:

LUXURY APARTMENTS, DUPLEXES AND STUDIOS









**Showroom: The Place** 

Roman Ridge Phone / 🕲 : +233 30 27 89 757

Sales Agency in Paris

Phone: 00 331 147 333 232 Address: GA-061-4977, N°9, Roman Ridge. Onyasia Link. Greater Accra. P.O.Box 6888, Accra Non-contractual document

January 202