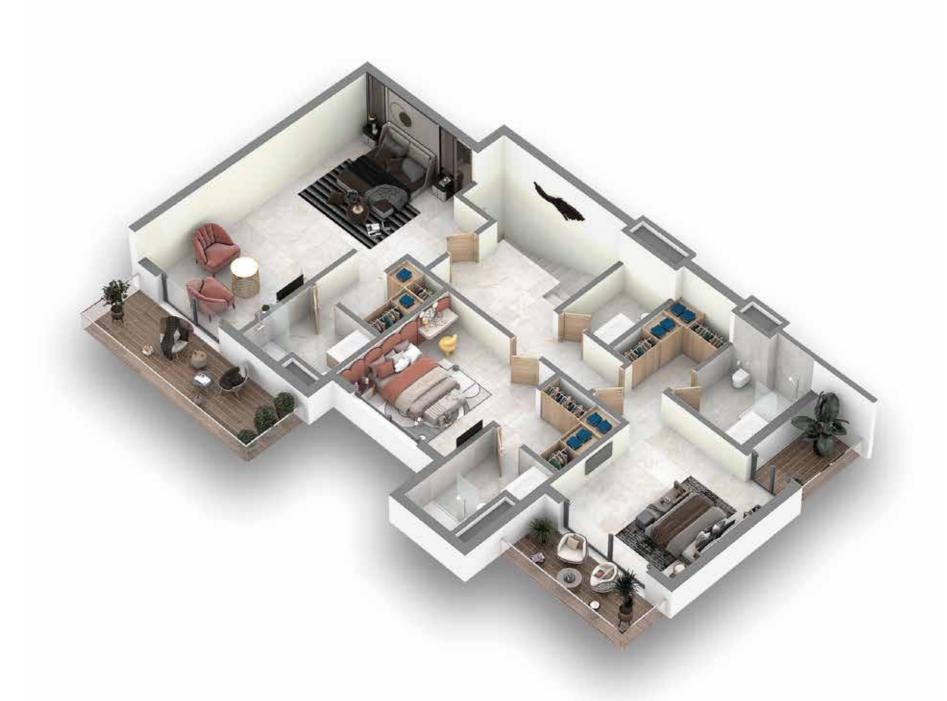

ost comfort and thoughtfully laid-out space, noble materials and exquisite finishes that make every corner feel even more sublime, thanks to abundance of natural light.

# ENCHANTING INTERIOR DESIGN

Every detail, every corner and every piece across properties are meticulously selected with taste and purpose. The interior of each property bears the seal of urban refinement at its finest, giving you the ultimate lifestyle to feel right at home.



## One bedroom

+Equipped kitchen+ 1 bathroom Surface area : from 67 to 82 sqm



# TWO bedrooms

+Equipped kitchen+ 2 bathrooms Surface area: 108 sqm





# Three bedrooms

+Equipped kitchen+ 3 bathrooms Surface area : from 133 to 136 sqm





# Duplex

## Three bedrooms

+Equipped kitchen+ 3 bathrooms Surface area: 237 sqm



GROUND FLOOR PLAN



FLOOR PLAN

# Duplex

Three bedrooms





GROUND FLOOR PLAN

FLOOR PLAN

# Duplex

## Four bedrooms





GROUND FLOOR PLAN

FLOOR PLAN





#### COMMUNITY NAME:

THE PLACE

#### **LOCATION:**

ROMAN RIDGE, ACCRA

#### PROPERTIES:

LUXURY APARTMENTS, DUPLEXES AND STUDIOS









**Showroom: The Place** 

Roman Ridge Phone / 🕲 : +233 30 27 89 757

Sales Agency in Paris

Phone: 00 331 147 333 232 Address: GA-061-4977, N°9, Roman Ridge. Onyasia Link. Greater Accra. P.O.Box 6888, Accra Non-contractual document

January 202