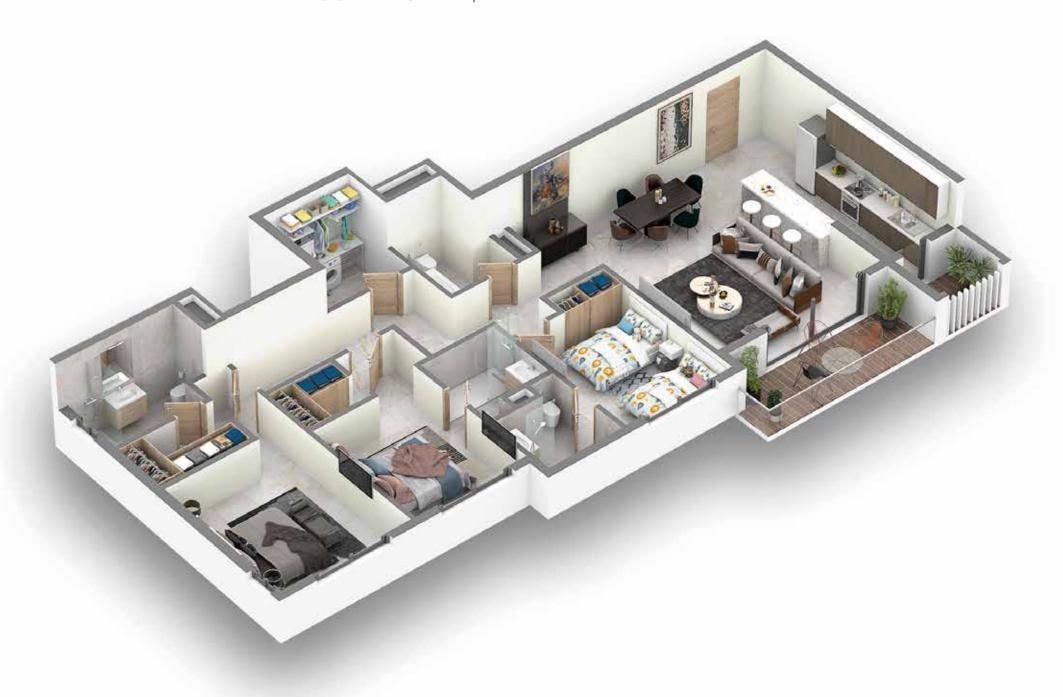

# TWO bedrooms

+Equipped kitchen+ 2 bathrooms Surface area: 108 sqm

## Four bedrooms

GROUND FLOOR PLAN

FLOOR PLAN