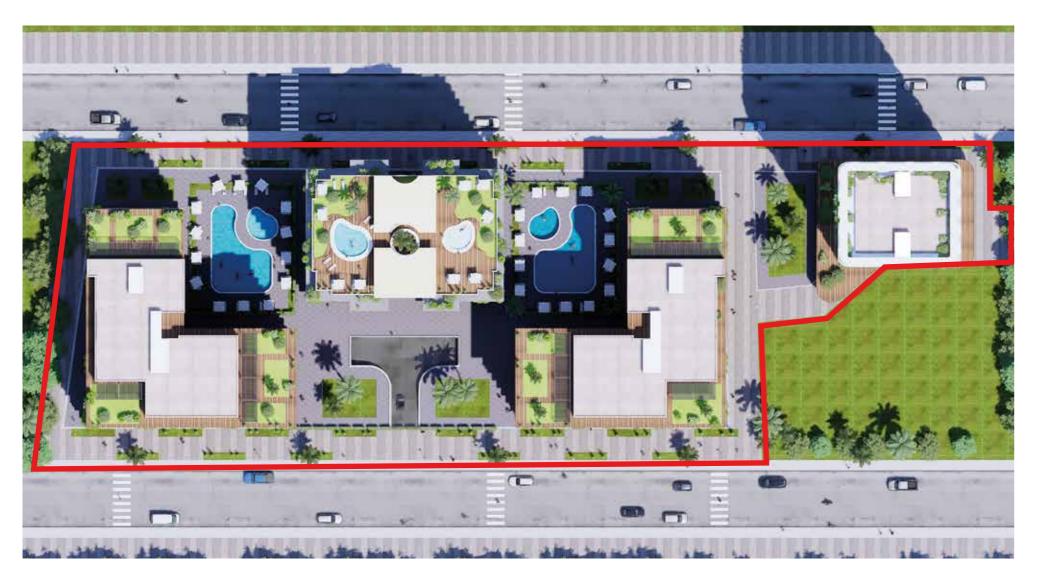

## **MASTER PLAN**

Surrounded with open space, yards and swimming pools, The Place spreads over 1 hectare surface area and comprises four towers that are perfectly laid out to let all properties enjoy the surrounding environment.

## **LOCATION PLAN**

The Place sits at the heart of the Roman Ridge neighborhood in the South West of Accra. With easy access to the city's key artilleries, residents will enjoy the best of both worlds: quiet and convenience.